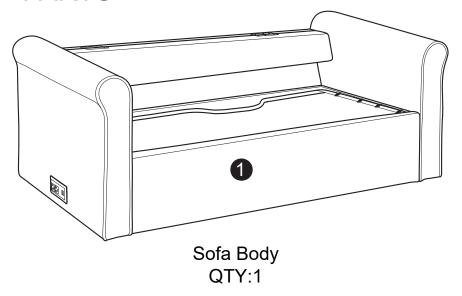

# SOFA BED ASSEMBLY INSTRUCTIONS



#### **WARNING**

- This product has been designed for seating two (2) average adults. To prevent injury and damage to this unit, PROHIBIT jumping on it.
- This product is designed for home use and not intended for commercial use.
- Children under the age of 5, small infants and babies should not sleep alone on this product for safety reasons.
- Recommended # of people needed for handling: 2 (however it is always better to have an extra hand.)
- THIS INSTRUCTION BOOKLET CONTAINS **IMPORTANT** SAFETY INFORMATION. PLEASE READ AND KEEP FOR FUTURE REFERENCE.

## — PARTS





Seat Cushion QTY:2



QTY:2



Leg QTY:4

#### - HARDWARE







# Bx4 INSTALL LEG: Cx4 Ax1 O B A

#### INSTALL SEAT AND BACK CUSHION:









13



(14)



<u>(15)</u>



(16)









Need assistance?

Please call :

866-626-7826

For prompt, reliable service; please have your assembly manual ready.