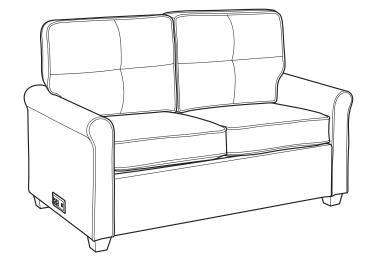

#### INSTALL SEAT AND BACK CUSHION:

13

(14)

<u>(15)</u>

(16)

Need assistance?

Please call :

866-626-7826