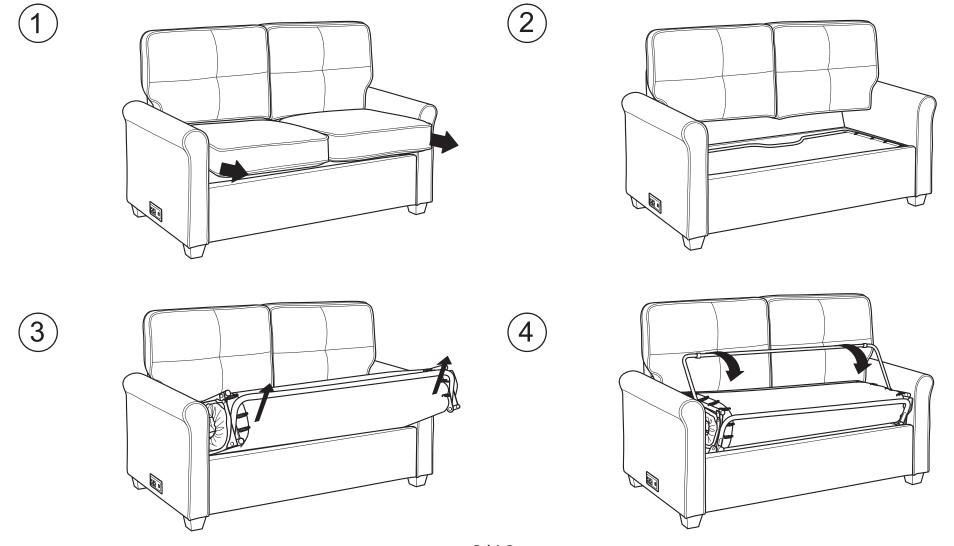

#### INSTALL SEAT AND BACK CUSHION:

13

(14)

<u>(15)</u>

(16)

Need assistance?

Please call :

866-626-7826