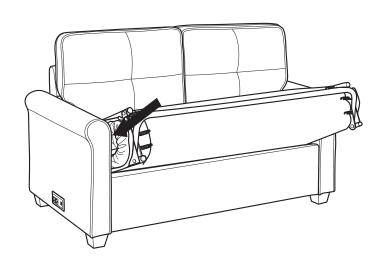

#### INSTALL SEAT AND BACK CUSHION:

13

(14)

<u>(15)</u>

(16)

Need assistance?

Please call :

866-626-7826