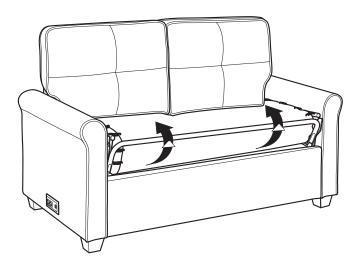

#### INSTALL SEAT AND BACK CUSHION:

13

(14)

<u>(15)</u>

(16)

Need assistance?

Please call :

866-626-7826