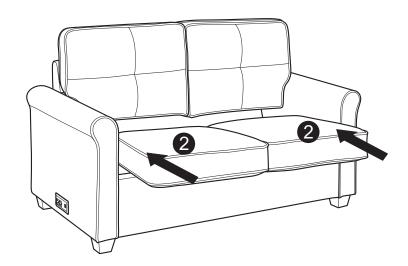

#### INSTALL SEAT AND BACK CUSHION:

13

(14)

<u>(15)</u>

(16)

Need assistance?

Please call :

866-626-7826