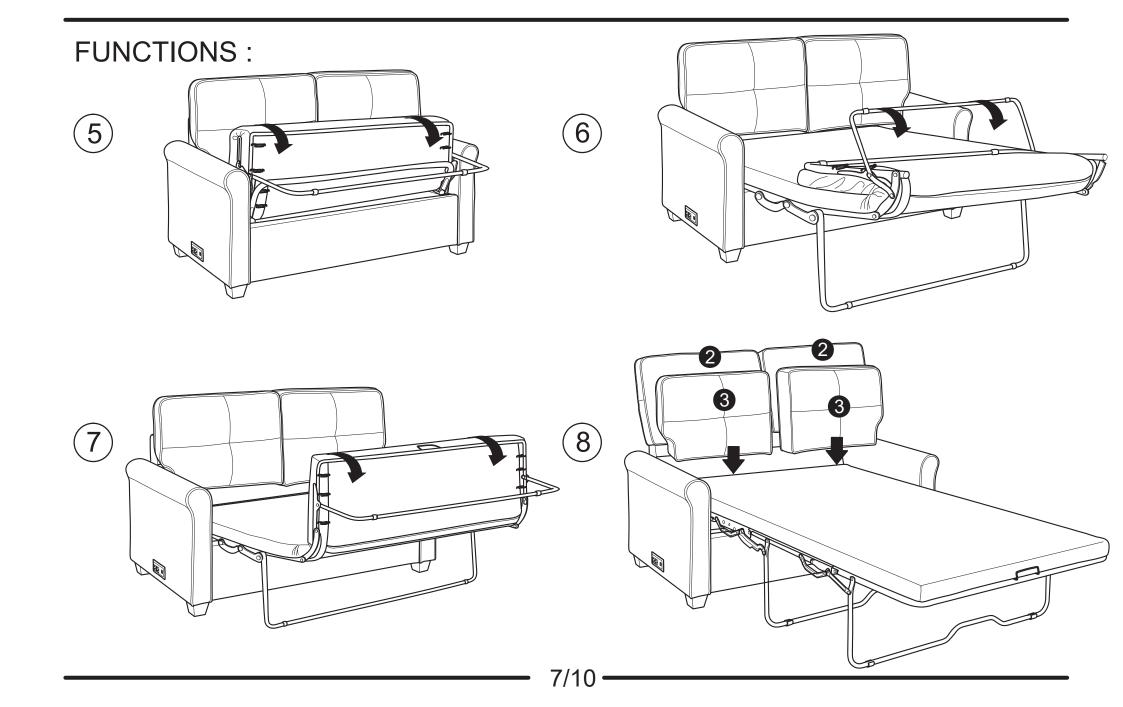

#### INSTALL SEAT AND BACK CUSHION:

13

(14)

<u>(15)</u>

(16)

Need assistance?

Please call :

866-626-7826