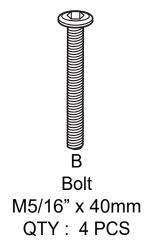

# SOFA BED ASSEMBLY INSTRUCTIONS



#### **WARNING**

- This product has been designed for seating two (2) average adults. To prevent injury and damage to this unit, PROHIBIT jumping on it.
- This product is designed for home use and not intended for commercial use.
- Children under the age of 5, small infants and babies should not sleep alone on this product for safety reasons.
- Recommended # of people needed for handling: 2 (however it is always better to have an extra hand.)
- THIS INSTRUCTION BOOKLET CONTAINS **IMPORTANT** SAFETY INFORMATION. PLEASE READ AND KEEP FOR FUTURE REFERENCE.

## — PARTS





Seat Cushion QTY:2



QTY:2



Leg QTY:4

#### - HARDWARE







# Bx4 INSTALL LEG: Cx4 Ax1 O B A

#### INSTALL SEAT AND BACK CUSHION:









13



(14)



<u>(15)</u>



(16)









Need assistance?

Please call :

866-626-7826

For prompt, reliable service; please have your assembly manual ready.