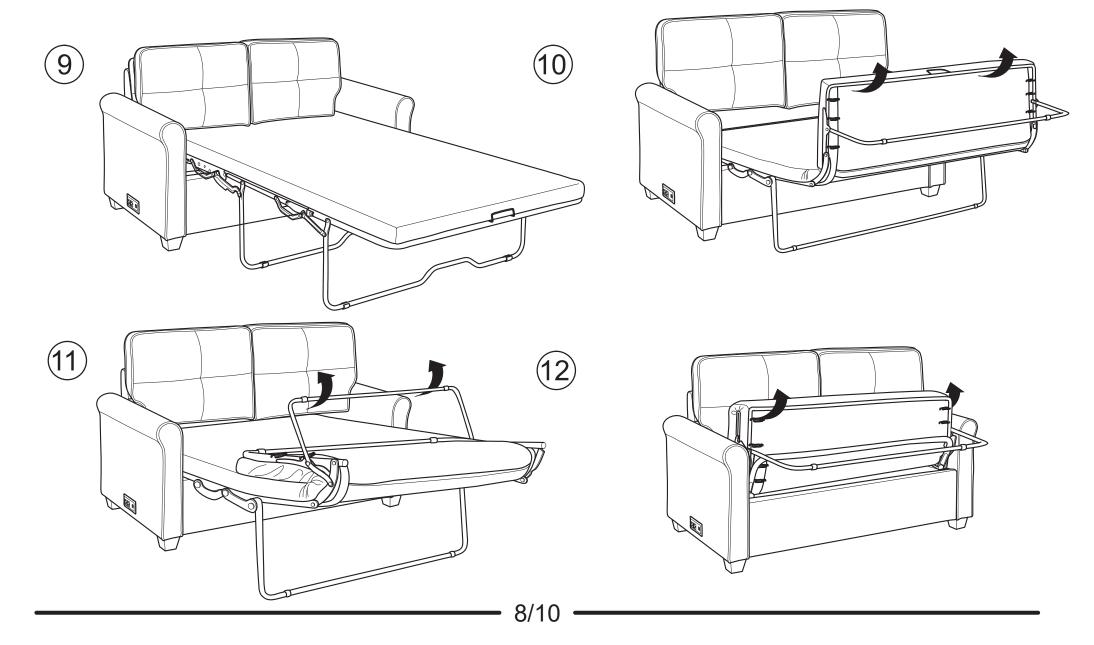

#### INSTALL SEAT AND BACK CUSHION:

13

(14)

<u>(15)</u>

(16)

Need assistance?

Please call :

866-626-7826