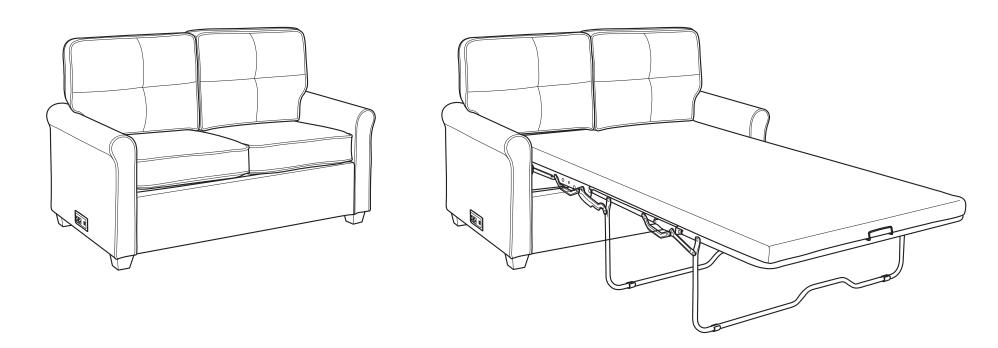

# SOFA BED ASSEMBLY INSTRUCTIONS

#### **WARNING**

- This product has been designed for seating two (2) average adults. To prevent injury and damage to this unit, PROHIBIT jumping on it.
- This product is designed for home use and not intended for commercial use.
- Children under the age of 5, small infants and babies should not sleep alone on this product for safety reasons.
- Recommended # of people needed for handling: 2 (however it is always better to have an extra hand.)
- THIS INSTRUCTION BOOKLET CONTAINS **IMPORTANT** SAFETY INFORMATION. PLEASE READ AND KEEP FOR FUTURE REFERENCE.