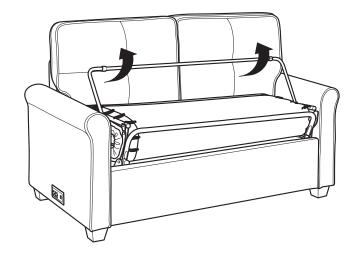

#### INSTALL SEAT AND BACK CUSHION:

13

(14)

<u>(15)</u>

(16)

Need assistance?

Please call :

866-626-7826