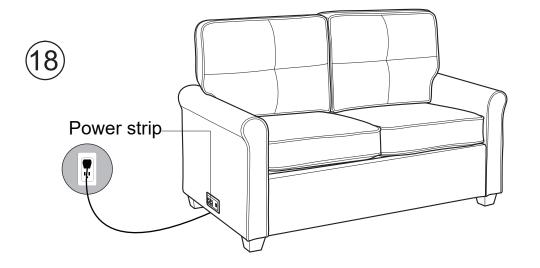

#### INSTALL SEAT AND BACK CUSHION:

13

(14)

<u>(15)</u>

(16)

Need assistance?

Please call :

866-626-7826