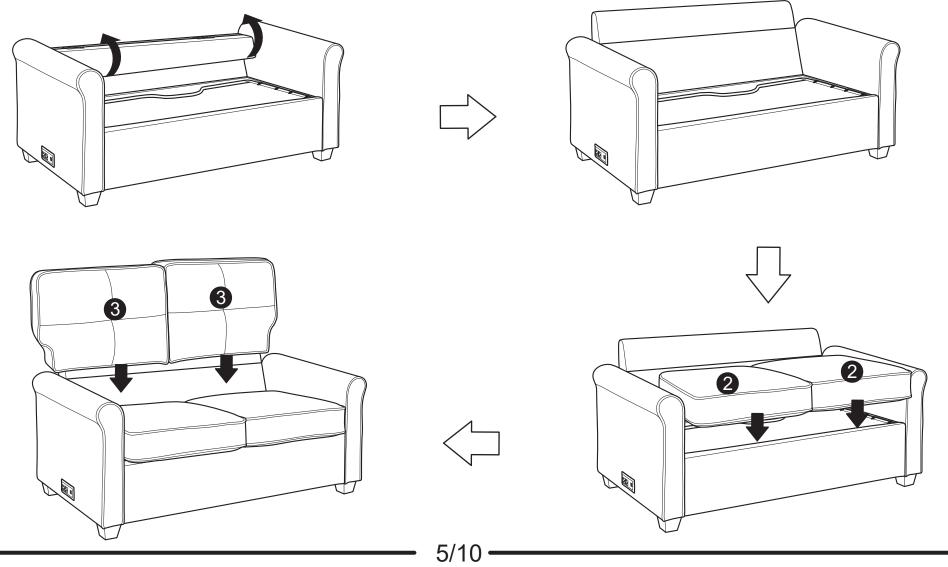

#### INSTALL SEAT AND BACK CUSHION:

13

(14)

<u>(15)</u>

(16)

Need assistance?

Please call :

866-626-7826